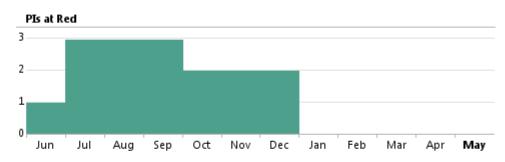

$\rightarrow$ |
| EHPI 181 Time taken to process Housing Benefit new  | 5.9 days | 10 days |               |
| EHPI 3c Usage: number of swims (60 year old +). (MA | 7,125    | 6,914   |               |
| EHPI 4a Usage: Gym (16 – under 60 year olds). (MAXI | 55,922   | 55,594  |               |
| EHPI 129 Response time to ASB complaints made to    | 100.00%  | 100.00% |               |
| EHPI 3b Usage: number of swims (16 – under 60 year  | 25,699   | 26,229  |               |
| EHPI 10.1 Council Tax Support caseload (MAXIMISING  | 6,939    |         |               |
| EHPI 10.3 Housing benefit caseload (MAXIMISING IN   | 6,356    |         |               |
| EHPI 11.1 Rental income from traders. (MAXIMISING I |          |         |               |

6 PIs at Green 11 Total number of PIs



| Improving (PIs)                                     | Value    | Target History |
|-----------------------------------------------------|----------|----------------|
| EHPI 3a Usage: number of swims (under 16). (MAXIMI  | 15,253   | 10,240         |
| EHPI 181 Time taken to process Housing Benefit new  | 5.9 days | 10 days        |
| EHPI 3b Usage: number of swims (16 – under 60 year  | 25,699   | 26,229         |
| EHPI 4a Usage: Gym (16 – under 60 year olds). (MAXI | 55,922   | 55,594         |
| EHPI 4b Usage: Gym (60 + year olds). (MAXIMISING IN | 5,417    | 4,621          |
| EHPI 3c Usage: number of swims (60 year old +). (MA | 7,125    | 6,914          |