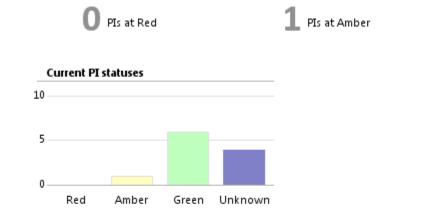

6 PIs at Green 11 Total number of PIs

| Improving (PIs)                                     | Value    | Target History |
|-----------------------------------------------------|----------|----------------|
| EHPI 3a Usage: number of swims (under 16). (MAXIMI  | 15,253   | 10,240         |
| EHPI 181 Time taken to process Housing Benefit new  | 5.9 days | 10 days        |
| EHPI 3b Usage: number of swims (16 – under 60 year  | 25,699   | 26,229         |
| EHPI 4a Usage: Gym (16 – under 60 year olds). (MAXI | 55,922   | 55,594         |
| EHPI 4b Usage: Gym (60 + year olds). (MAXIMISING IN | 5,417    | 4,621          |
| EHPI 3c Usage: number of swims (60 year old +). (MA | 7,125    | 6,914          |